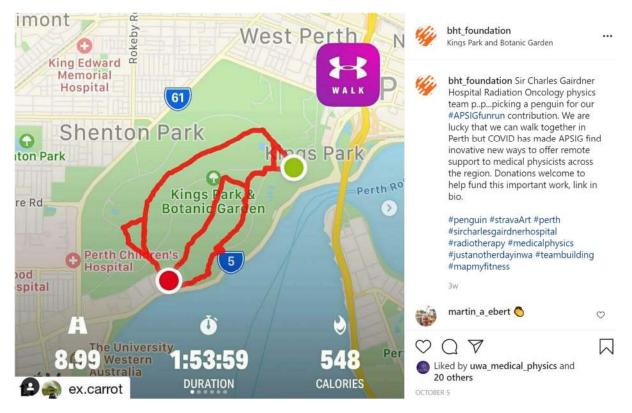

### 1. Sir Charles Gairdner Radiation Oncology Physics team - Perth , WA

## A penguin lurking around Kings Park

Distance 9Km's.

Other photos:

2. **Dulwich Hill Cycle Club – Rob Isaacs** rides the inner west Dinosaur.