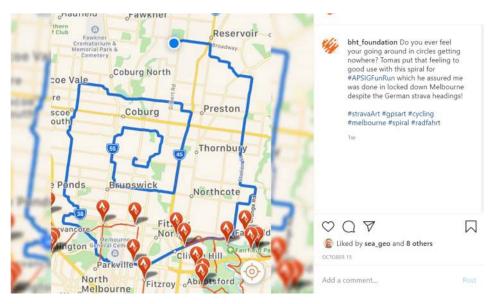

### 11. Inner City Spiral From A/Prof Tomas Kron (B)

#### 26km inner city north Melbourne