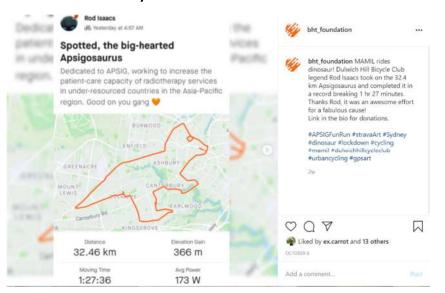

## A penguin lurking around Kings Park

Distance 9Km's.

Other photos:

2. **Dulwich Hill Cycle Club – Rob Isaacs** rides the inner west Dinosaur.