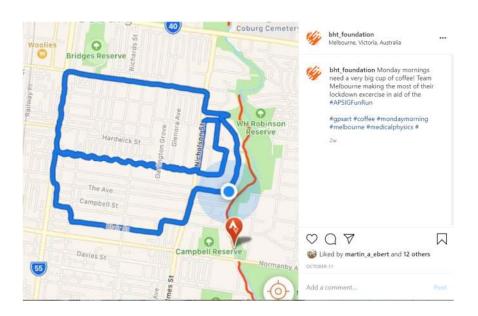

### 6. Dr Stephanie Corde, POW Sydney

Coogee Coastal Kangaroo. - 11.4 KM

7. Another cup of coffee in lockdown - this time from 'Team Melbourne' (B)

#### 9.4 km Preston Melbourne

8. **Peta Lonski (B)**— Another effort by Peta on behalf of team quality Melbourne - this time a bicycle with square wheels

Pascoe Vale Melb 9.6Km

9. A/Prof Thomas Kron – Peter Mac Cancer Centre Melbourne

Celebration of Melbourne cycle during lockdown

13.6 KM Coburg, Melbourne