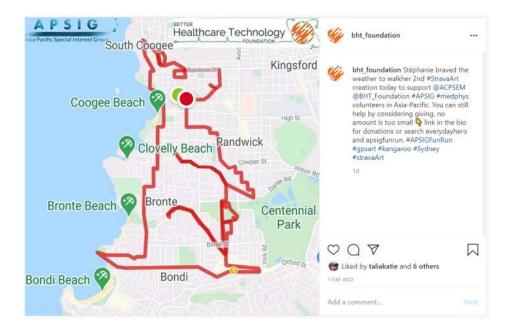

### 6. Dr Stephanie Corde, POW Sydney

Coogee Coastal Kangaroo. - 11.4 KM

7. Another cup of coffee in lockdown - this time from 'Team Melbourne' (B)