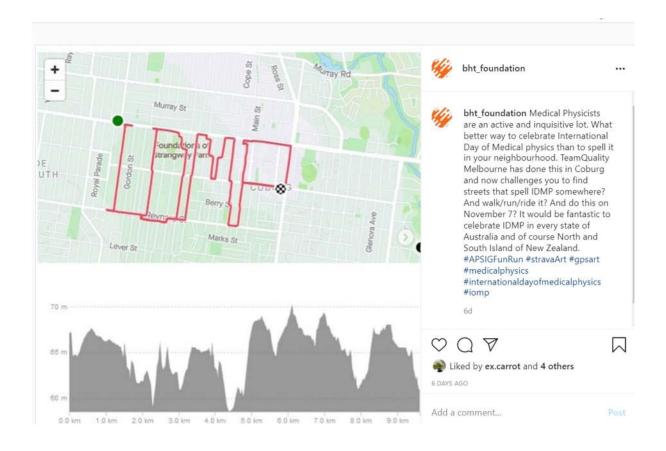

# 4. Max Hanlon, RMIT Melbourne

Linac machine (complete with #EPID) - Brunswick Melbourne

Distance 11 km – Brunswick Melbourne

5. **Team Quality Melbourne (A)** celebrate the upcoming International Day of Medical Physics by spelling it out in Coburg Vic.