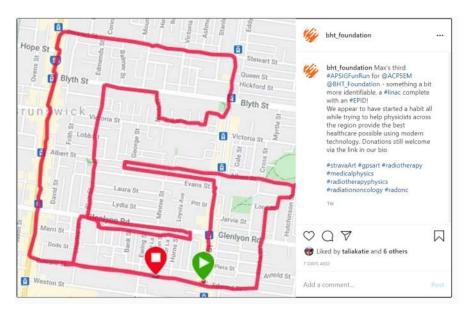

# 4. Max Hanlon, RMIT Melbourne

Linac machine (complete with #EPID) - Brunswick Melbourne

Distance 11 km – Brunswick Melbourne

5. **Team Quality Melbourne (A)** celebrate the upcoming International Day of Medical Physics by spelling it out in Coburg Vic.